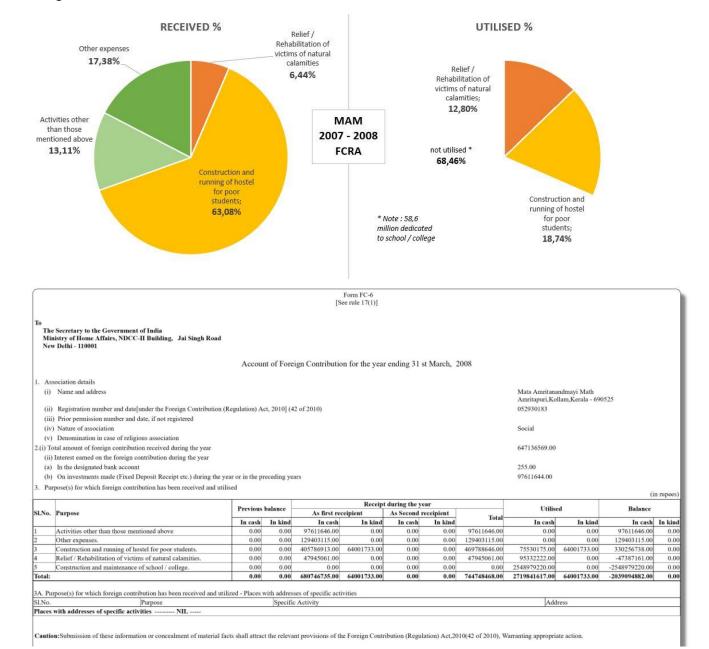

# From the FCRA summary:

- 1. **Declared previous balance:** 0. The previous year ending balance of 38.8 million is not carried over. Discrepancy of 38.8 million.
- 2. Total collected: 14.9 million, of which 8 million from USA and 6 million from EU.
- 3. Bank interest: 2.24 million. Seems to be from India.
- 4. Charitable activities: 1.1 million received. 2.2 million spent. Debit balance of 1.1 million.
- 5. **Construction and running costs schools, college and hostels:** 10.8 million is allotted to a hostel for poor students in the summary and only 3.2 million of that was spent. 58.6 million appearing out of nowhere were spent on construction of school / college\*.
- 6. **Other activities and expenses:** 5.2 million received (of which, bank interest), 0 spent. Positive balance of 5.2 million.
- 7. **Balance at the end of the year:** negative balance of -46.9 million.

**Percentage spent on charity and utilisation of funds:** out of the total 14.9 million collected from abroad, 2.2 million were spent on charity, i.e. 15%. Percentage of funds not utilised: 68 %.

From the FCRA details and observations: It seems that the allotment of funds to specific purposes is either arbitrary or not respected. In the "donor wise receipt of foreign contribution" related to institutions one finds only one purpose: "Construction and maintenance of school / college" whereas the summary allocates the funds differently. Besides, this list is peculiar: apart from listing a few associations like Amma Ireland Co, Amrita EV Germany, Amrita Heart Japan, Maison Amrita France and Suomen Amma Finland for a total of 4.2 million, it also lists 8 private parties including a Spanish person donating/spending (?) 428k for a flat. Amounts given by "devotees" can be quite large like someone from the US donating 8 million, from the UK donating 300k etc.. Then there are 15 "others" for 138k with their address field empty. Besides, this form misses the detail of individual contributions. No private party donated anything when close to a 1000 people did the previous year?

The pie charts reflect the allocation of funds mentioned in the summary. The organisation probably took from the "hostel for the poor" to double the amount of 1.1 million allotted to relief.

\* This amount could come from the capital of the organisation. But the bank interest did not decrease the following year: it rather increased from 2.2 to 3 million. So the source remains unclear.

A well-meaning amateur would have done better filling this form, especially with a bit of respect for obligations and ethics.

2008-09 INR to USD rate 48.41