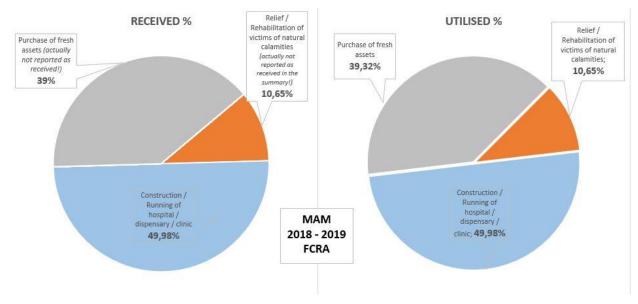

or flood relief, one person from UAE, one from Malaysia and one from Italy. The 544 558 \$ collected for the flood relief have been transferred to the dollar on the field. 981 individual donors donated 567k, i.e. 22% of the total collected.

#### More accounting flaws

The only good accountant must have fled worldly reality, for the fanciful numbers are back. In yet another marvel of accounting, this time 1) they utilised 200% of the funds collected this year while still coming up with a positive ending balance and 2) 544k for Kerala floods appear as received and spent without being reported in the summary of received contributions.

# According to divine accounting

2.5 M (total foreign contributions) -4.5 M (total utilisation) = +2722 \$ (balance), instead of -2 M! Discrepancy of -2 M.



# Form FC-4 [See rule 17]

Darpan ID\*\*\* : KL/2017/0117119

The Secretary to the Government of India, Ministry of Home Affairs, Foreigners Division (FCRA Wing) Major Dhyan Chand National Stadium, India Gate New Delhi - 110002

\*\*\*Note:- Furnishing of Darpan ID shall be optional.

Subject: Account of Foreign Contribution (FC) for the year ending on the 31st March, 2019

1. FCRA registration number and Date

(i). Number : 052930183 (ii). Date : 27/09/1996

- 2. Details of receipt and utilisation of foreign contribution:
  - (i) Foreign Contribution received in cash/kind(value):
    - (a) Brought forward foreign contribution at the beginning of the year(Rs.) 79913.22
    - (b) Income During the year\*:
      - (i) Interest: 92484.00
      - (ii) Other receipts from projects/activities: