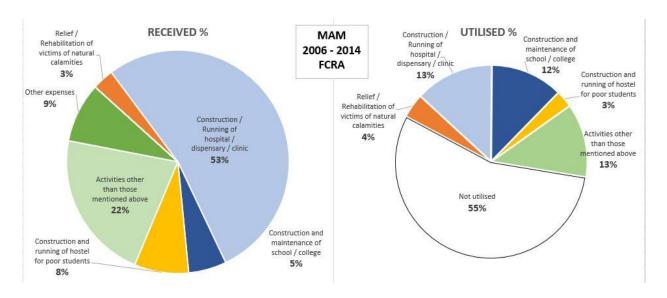

| RECEIVED  | UTILISED |
| Relief / Rehabilitation of victims of natural calamities | 3,13%     | 4,06%    |
| Construction / Running of hospital / dispensary / clinic | 53,14%    | 13,28%   |
| Construction and maintenance of school / college         | 5,51%     | 12,21%   |
| Construction and running of hostel for poor students     | 7,89%     | 2,83%    |
| Activities other than those mentioned above              | 21,69%    | 12,44%   |
| Other expenses                                           | 8,65%     | 0,00%    |
| Not utilised                                             | 0,00%     | 55,17%   |
|                                                          | 100%      | 100%     |

fed in the forms. How far it conforms with reality is unknown.



These graphs show what devotees and institutions donate for and how it is used:

- 1. 53% of the funds were collected for hospitals and dispensary but only 13% were actually utilised
- 2. When 8% was collected towards hostels for poor students, less than half, 3% was spent on them
- 3. 5% was collected for schools. The organisation completed with another 7% probably from "activities other than those mentioned above", "other expenses", or from hospital money.
- 4. Taking into account that, in this organisation, hospitals and schools are for-profit enterprises, their only charity work is relief activities, and possibly, the hostels for the poor. 11% was collected for that, or rather, as we have seen "allocated to" that by the accountants, of which 7% went to the field.
- 5. On top of the 3