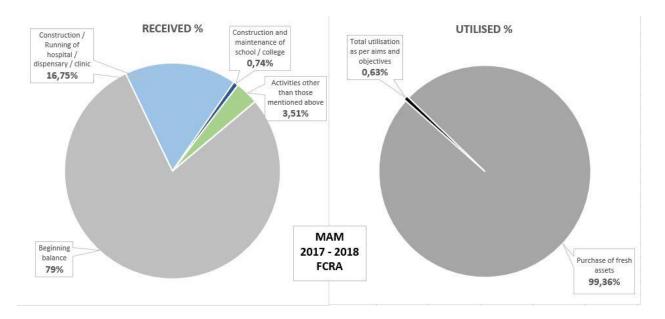

ational"): 141k collected
- 7. Purchase of fresh assets: 18.9 million
- 8. Utilisation of funds for projects as per aims and objectives: 120k (0.63%).
- 10. Balance at the end of the year: positive balance of 1168\$.

#### Percentage of funds unutilised: 0 %.

**From the FCRA details and observations:** No funds have been collected from MA Center, USA. Health Care Charities Inc. in San Ramon, CA, USA collected 120k ascribed to "educational". Amma Europe in Belgium 2.4 million and Amrita EV Germany 260k ascribed to "social". 65 individual donors donated 213k, i.e. 6% of the total collected.

#### No more accounting flaws?

Sorry, they must have changed accountant. This time worldly rules apply: 19 M (total foreign contributions) – 19 M (total utilisation) = 0 (balance, precisely 1 168\$).



Please note the top left section of the right graph entitled "total utilisation as per aims and objectives of the association"!

# Form FC-4 [See rule 17(1)]

The Secretary to the Government of India, Ministry of Home Affairs, Foreigners Division (FCRA Wing) "First Floor NDCC-II Building," 1,JAI SINGH Road New Delhi - 110001

#### Subject: Account of Foreign Contribution for the year ending on the 31st March, 2018

1. Association FCRA registration number and name

(i). Number : 052930183

(ii). Name : Mata Amritanandmayi Math

2. Details of receipt and utilisation of foreign contribution:

#### i. Foreign Contribution received in cash/kind(value):

| a) Brought forward foreign contribution at the beginning of the year(Rs.) | 1030092457.08 |  |  |
|----------------------------------------