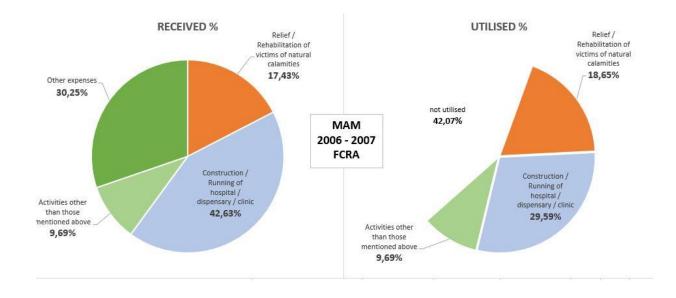

#### From the FCRA summary:

- 1. **Declared previous balance:** 28.5 million (allotted to point 5.)
- 1. Total collected: 22 million, of which 12 million from USA and 9 million from EU.
- 2. Bank interest: 2.36 million. Address is not indicated. But it seems to be in India<sup>1</sup>.
- 3. **Charitable activities\*:** 4.2 million mentioned as received in the summary (only 2.8 in the detailed breakdown of donations). 4.5 million spent. Excess expenditure of 300k.
- 4. **Construction and running costs of hospitals, dispensaries, clinics:** apart from the previous balance of 28.5 million, 10.4 million were received and 7.2 million were spent, which left a positive balance of 31.8 million.
- 5. **Other activities and expenses:** 9.7 million received (of which, bank interest), 2.4 million spent, leaving a positive balance of 7.4 million.
- 6. Balance at the end of the year: 38.8 million.

**Percentage spent on charity\* and utilisation of funds:** out of the total 22 million collected from abroad, 2.8 million where donated towards relief and 4.5 million were spent on that, i.e. 20% of the total. Percentage of funds not utilised: 42 %.

From the FCRA details and observations: it seems that the allotment of funds to specific purposes is either arbitrary or not respected. There are also discrepancies between the summary and the detail. In the "donor wise receipt of foreign contribution", on finds purposes like "Construction / Extension / Maintenance of office, administrative and other buildings" (8.2 million, coming mostly from the 2 main centers MA Center in the USA and Amma Europe in Belgium), "Activities other than those mentioned above" (11 million) and "Relief / Rehabilitation of victims of natural calamities" (2.8 million). All these are only partially found to be reflected in the "funds utilised" section which figure only: 1. construction and running of hospitals and 2. relief activities. 967 individuals have donated 3.3 million, i.e. 15% of total collected.

\* Relief activities: "relief and rehabilitation of victims of natural calamities" is the only charitable activity done by the organisation, the rest being actually for-profit activities, as we will describe in a separate chapter. In 2006-07, relief has been covered by the French Red Cross (40,37%), Care Atlanada (? Is it Atlanta?) USA (20,68%), Amma Foundation of Canada (0.69%) and devotees (0.22%). It is not clear wherefrom the remaining 38.04% were received. But if we are to believe the data reported on the FCRA