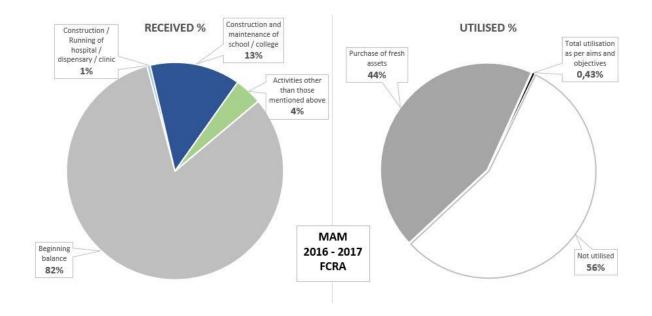

the FCRA details and observations: No funds have been collected from MA Center, USA. Health Care Charities Inc. in San Ramon, CA, USA collected 41k ascribed to "social". Amma Europe in Belgium 1.5 million, Amma Italia 418k, Amrita EV Germany 531k, Friends of Amma UK 726k, Stiching Vrienden van Amma Netherlands 202k, all towards "educational". 73 individual donors in all donated 129k, i.e. 3% of the total collected.

#### More accounting flaws

Same accounting errors as the 2 previous years: in the normal world, 29.3 M (total foreign contributions) - 12.9 M (total utilisation) = 16.4 M (balance). But according to MAM divine rules, it is wrong. Here is what is reported on the form: 29.3 M (total foreign contributions) - 12.9 M (total utilisation) = 1363 \$ (balance)! Discrepancy of 16.4 M.



Please note the top right section of the right graph entitled "total utilisation as per aims and objectives of the association"!

# Form FC-4 [See rule 17(1)]

The Secretary to the Government of India, Ministry of Home Affairs, Foreigners Division (FCRA Wing) "First Floor NDCC-II Building," 1,JAI SINGH Road New Delhi - 110001

Subject: Account of Foreign Contribution for the year ending on the 31st March, 2017

1. Association FCRA registration number and name

(i). Number : 052930183

(ii). Name : Mata Amritanandmayi Math

2. Details of receipt and utilisation of foreign contribution:

#### i. Foreign Contribution received in cash/kind(value):

| a) Brought forward foreign contribution at the beginning of the year(Rs.) | 1630319191.91 |
|--------------------------------------------------