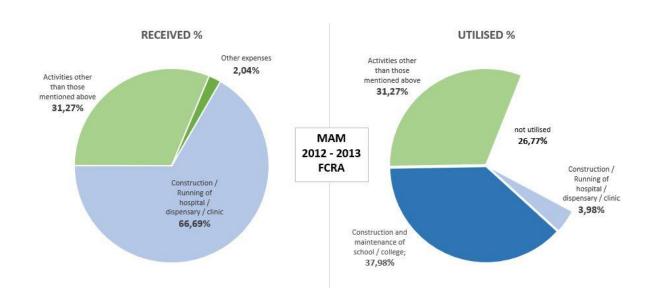

"Construction and maintenance of school / college" and 800k are allotted to "Construction / Running of hospital / dispensary / clinic". The bulk of the funds ascribed to "other expenses" are not reflected in the "funds utilised" section. Hardly any funds seem to have been collected from MA Center, USA. Funds collected by Friends of Amma in the UK (610k), from Amma Italia (222k), from Amrita EV in Germany (500k) and from Amma Europe (1.2 million) are all ascribed to "other expenses". Funds from Amrita Vereinigung Switzerland (600k) were divided between colleges and hospitals and other expenses. 487 individuals, that is 58% of all 838 donors worldwide, have ended up donating 1.3 million for "other expenses". The individual donors donated 3.5 million \$ in all, i.e. 44% of collected funds.



|                                                 |                                                                                                                                                                                                                                                              |                                                                                                |                                                                 | Form<br>[See rule                                                                                    |                                                             |                                                   |                                                         |