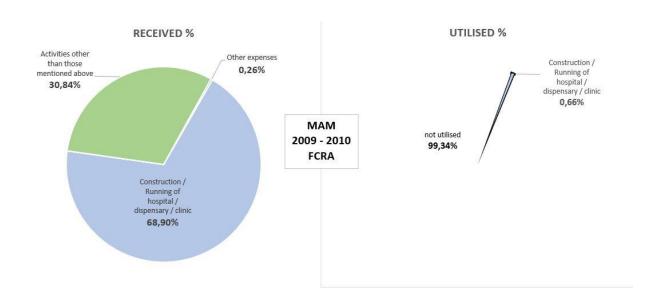

g programmes advertising charitable and relief activities, devotees have donated for the building of offices, for a corpus fund or just for "other expenses"?

Likewise with the institutions. According to the detailed list, the Amma Centers and Associations in Bahrain, Oman, Kuwait, Dubai, UAE, Indonesia, Malaysia, Singapore, Germany (146k), Switzerland (508k), France (615k), Spain (243k), Mauritius (34k), Yoga associations, Care foundations, businesses, all have apparently donated towards the building and extension of administrative offices. Can that really be? Offices, which, seen the allocations in the summary, were not build in the end anyway. Did Direct Relief International USA really donate 28k towards "other expenses"? And the Cisco Networking Academy USA 29k for the same purposes?



|                                                |                                                                                                                                                                                                                                                                                                                                                         |                                                                                               |                                         | Form F                                                                             |                                    |                                                           |                               |                                             |