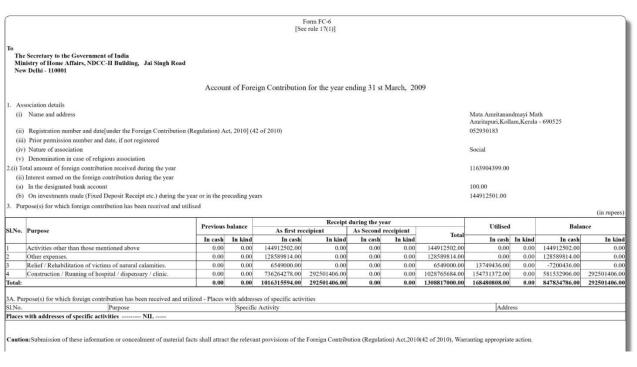

#### From the FCRA summary:

- 1. **Declared previous balance:** 0. The previous year negative ending balance of -46.9 million is not carried over. Discrepancy of -46.9 million.
- 2. Total collected: 24 million, of which 18.2 million from USA and 4.4 million from EU.
- 3. Bank interest: 3 million. Seems to be from India.
- 4. Charitable activities: 135k received. 284k spent. Excess expenditure of 150k.

- 5. **Construction and running costs of hospitals:** 21.2 million were received and 3.2 million were spent. Positive balance of 18 million.
- 6. **Other activities and expenses:** 5.6 million received, (of which, bank interest), 0 spent. Positive balance of 5.6 million.
- 7. **Balance at the end of the year:** positive balance of 23.5 million.

**Percentage spent on charity and utilisation of funds:** Out of the total 24 million collected from abroad, 284k were spent on charity, i.e. 1.2%. Percentage of funds not utilised: 87%.

From the FCRA details and observations: This form misses the detail of individual contributions. It seems that the allotment of funds to specific purposes is either arbitrary or not respected. In the "donor wise receipt of foreign contribution" related to institutions, one finds only one purpose: "Construction / Running of hospital / dispensary / clinic". Same observations as the previous year. The institutional donors' list has also 15 "others" from "country name empty" for an amount of 5.5 million. Four individuals are also in this "institutional" list with amounts ranging from 150 to 300k. Besides, this form also misses the detail of individual contributions. No private party donated anything when close to a 1000 people did in 2006-2007?