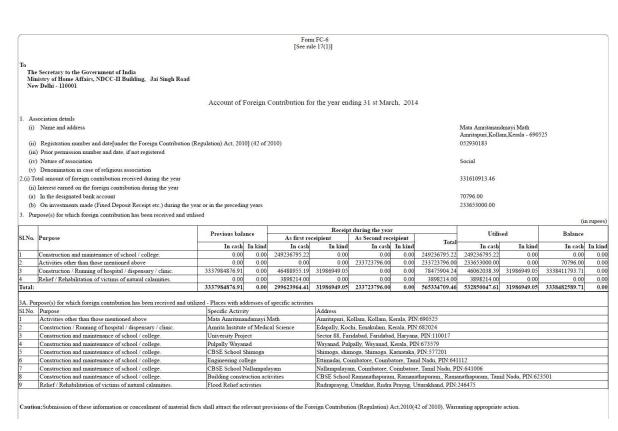

# From the FCRA summary:

- 1. **Declared previous balance:** 0. The previous year ending balance of 38.8 million is not carried over. Discrepancy of 38.8 million.
- 2. Total collected: 14.9 million, of which 8 million from USA and 6 million from EU.
- 3. Bank interest: 2.24 million. Seems to be from India.
- 4. Charitable activities: 1.1 million received. 2.2 million spent. Debit balance of 1.1 million.
- 5. **Construction and running costs schools, college and hostels:** 10.8 million is allotted to a hostel for poor students in the summary and only 3.2 million of that was spent. 58.6 million appearing out of nowhere were spent on construction of school / college\*.
- 6. **Other activities and expenses:** 5.2 million received (of which, bank interest), 0 spent. Positive balance of 5.2 million.
- 7. **Balance at the end of the year:** negative balance of -46.9 million.

**Percentage spent on charity and utilisation of funds:** out of the total 14.9 million collected from abroad, 2.2 million were spent on charity, i.e. 15%. Percentage of funds not utilised: 68 %.

From the FCRA details and observations: It seems that the allotment of funds to specific purposes is either arbitrary or not respected. In the "donor wise receipt of foreign contribution" related to institutions one finds only one purpose: "Construction and maintenance of school / college" whereas the summary allocates the funds differently. Besides, this list is peculiar: apart from listing a few associations like Amma Ireland Co, Amrita EV Germany, Amrita Heart Japan, Maison Amrita France and Suomen Amma Finland for a total of 4.2 million, it also lists 8 private parties including a Spanish person donating/spending (?) 428k for a flat. Amounts given by "devotees" can be quite large like someone from the US donating 8 million, from the UK donating 300k etc.. Then there are 15 "others" for 138k with their address field empty. Besides, this form misses the detail of individual contributions. No private party donated anything when close to a 1000 people did the previous year?

The pie charts reflect the allocation of funds mentioned in the summary. The organisation probably took from the "hostel for the poor" to double the amount of 1.1 million allotted to relief.

\* This amount could come from the capital of the organisation. But the bank interest did not decrease the following year: it rather increased from 2.2 to 3 million. So the source remains unclear.