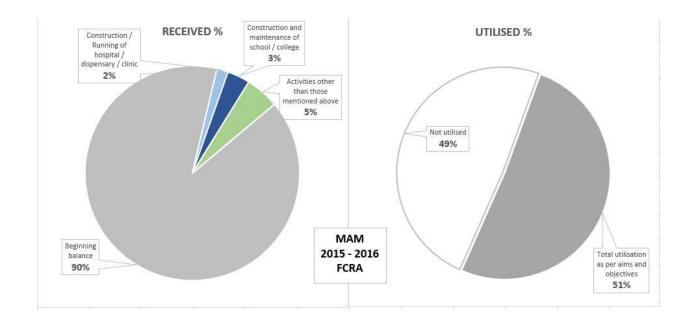

rvations: No funds have been collected from MA Center, USA. Health Care Charities Inc. in San Ramon, CA, USA collected 111k ascribed to "social". No funds from Amma Europe in Belgium. ETW France 684k, Amma Italia 164k, Amrita Vereinigung Switzerland 443k, Amrita EV Germany 450k, Suomen Amma Finland 122k and Amigos de Amma in Spain donated 289k towards "educational". 109 individual donors donated 221k, i.e. 8% of the total.

#### More accounting flaws

Same accounting errors as 2014-15: in the normal world,

53.1 M (total foreign contributions) – 27.1 M (total utilisation) = 26 M (balance).

But according to MAM divine rules, it is wrong. Here is what is reported on the form:

53.1 M (total foreign contributions) – 27.1 M (total utilisation) = 23.3 M (balance)! Thus, discrepancy of 2.7 M.



# Form FC-4 [See rule 17(1)]

The Secretary to the Government of India, Ministry of Home Affairs, Foreigners Division (FCRA Wing) "First Floor NDCC-II Building," 1,JAI SINGH Road New Delhi - 110001

Subject: Account of Foreign Contribution for the year ending on the 31st March, 2016

1. Association FCRA registration number and name

(i). Number : 052930183

(ii). Name : Mata Amritanandmayi Math

2. Details of receipt and utilisation of foreign contribution:

#### i. Foreign Contribution received in cash/kind(value):

| a) Brought forward foreign contribution at the beginning of the year(Rs.) | 3338278496.21 |
|---------------------------------------------------------------------------|---------------|
| b) Interest or other receipt during the year*                             | 188214532