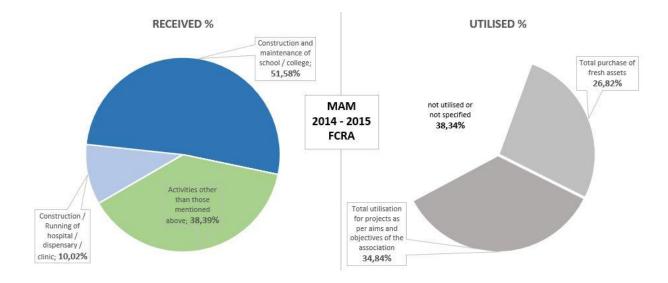

#### From the FCRA summary:

- 1. **Declared previous balance:** 0. The previous year negative ending balance of -46.9 million is not carried over. Discrepancy of -46.9 million.
- 2. Total collected: 24 million, of which 18.2 million from USA and 4.4 million from EU.
- 3. Bank interest: 3 million. Seems to be from India.
- 4. Charitable activities: 135k received. 284k spent. Excess expenditure of 150k.

- 5. **Construction and running costs of hospitals:** 21.2 million were received and 3.2 million were spent. Positive balance of 18 million.
- 6. **Other activities and expenses:** 5.6 million received, (of which, bank interest), 0 spent. Positive balance of 5.6 million.
- 7. **Balance at the end of the year:** positive balance of 23.5 million.

**Percentage spent on charity and utilisation of funds:** Out of the total 24 million collected from abroad, 284k were spent on charity, i.e. 1.2%. Percentage of funds not utilised: 87%.

From the FCRA details and observations: This form misses the detail of individual contributions. It seems that the allotment of funds to specific purposes is either arbitrary or not respected. In the "donor wise receipt of foreign contribution" related to institutions, one finds only one purpose: "Construction / Running of hospital / dispensary / clinic". Same observations as the previous year. The institutional donors' list has also 15 "others" from "country name empty" for an amount of 5.5 million. Four individuals are also in this "institutional" list with amounts ranging from 150 to 300k. Besides, this form also misses the detail of individual contributions. No private party donated anything when close to a 1000 people did in 2006-2007?