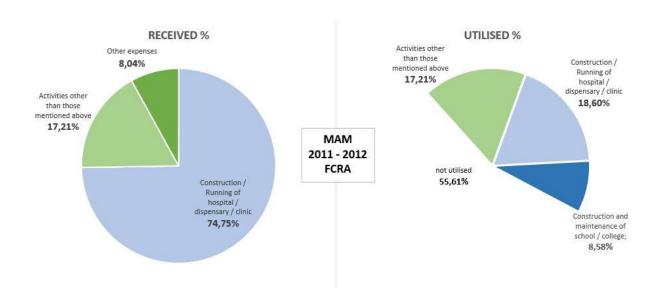

n, 1.2 million are allotted to "Construction and maintenance of school / college", and the MA Center USA 3.2 million are allotted to "Construction / Running of hospital / dispensary / clinic". The bulk of the funds ascribed to "other expenses" are not reflected in the "funds utilised" section.

757 out of 789, i.e. 96% of all individual donors worldwide seem to have donated 1.9 million for "other expenses", like Amma Europe's 1.5 million, Canadian Amma Foundation's 160k, German Amrita EV's 445k, Swiss Amrita Verinigung's 648k, British Friends of Amma's 625k, Spanish Fundación Amigos de Amma's 737k, US MA Center's 3.2 million and Direct Relief International's 248k. Does the Benedictine Monastery of Abbot Oddo Bergmair in Austria know that it has also donated 424k towards "other expenses"?



|