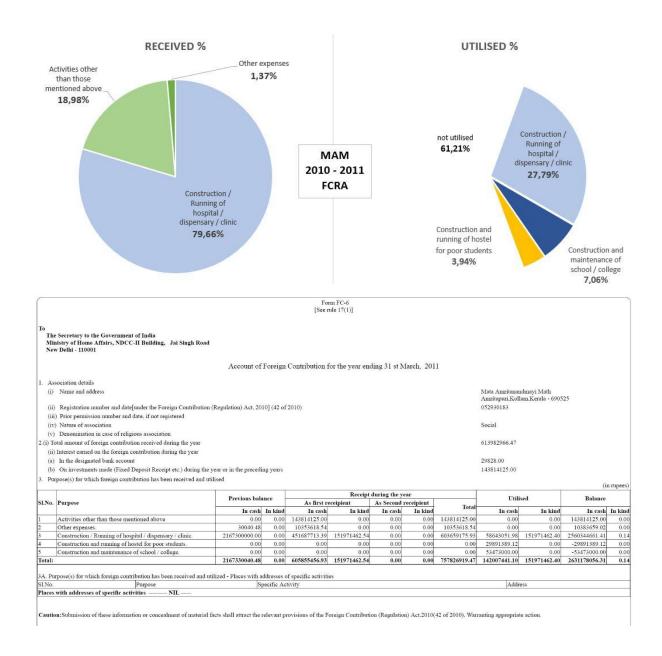

form, it does not seem to come from the organisation's own funds.

|                                      |                                                                                                                                                                                                                                                                                                                                                                                                                                                                                                                                                                                                                                                                                                                                                                                                                                                                                                                                                                                                                                                                                                                                                                                                                                                                                                                                                                                                                                                                                                                                                                                                                                                                                                                                                                                                                                                                                                                                                                                                                                                                                                                               |                                                                   |                                                         |                                                                                                                | n FC-6<br>le 17(1)]                                        |                                                        |                                       |                                                                       |                                                                                          |                                                                   |                                                              |        |
|--------------------------------------|-------------------------------------------------------------------------------------------------------------------------------------------------------------------------------------------------------------------------------------------------------------------------------------------------------------------------------------------------------------------------------------------------------------------------------------------------------------------------------------------------------------------------------------------------------------------------------------------------------------------------------------------------------------------------------------------------------------------------------------------------------------------------------------------------------------------------------------------------------------------------------------------------------------------------------------------------------------------------------------------------------------------------------------------------------------------------------------------------------------------------------------------------------------------------------------------------------------------------------------------------------------------------------------------------------------------------------------------------------------------------------------------------------------------------------------------------------------------------------------------------------------------------------------------------------------------------------------------------------------------------------------------------------------------------------------------------------------------------------------------------------------------------------------------------------------------------------------------------------------------------------------------------------------------------------------------------------------------------------------------------------------------------------------------------------------------------------------------------------------------------------|-------------------------------------------------------------------|---------------------------------------------------------|----------------------------------------------------------------------------------------------------------------|------------------------------------------------------------|--------------------------------------------------------|---------------------------------------|-----------------------------------------------------------------------|------------------------------------------------------------------------------------------|-------------------------------------------------------------------|--------------------------------------------------------------|--------|
| Min                                  | Secretary to the Government of India<br>istry of Home Affairs, NDCC-II Building, Jai Singh Road<br>Delhi - 110001                                                                                                                                                                                                                                                                                                                                                                                                                                                                                                                                                                                                                                                                                                                                                                                                                                                                                                                                                                                                                                                                                                                                                                                                                                                                                                                                                                                                                                                                                                                                                                                                                                                                                                                                                                                                                                                                                                                                                                                                             | c                                                                 |                                                         |                                                                                                                |                                                            |                                                        |                                       |                                                                       |                                                                                          |                                                                   |                                                              |        |
|                                      |                                                                                                                                                                                                                                                                                                                                                                                                                                                                                                                                                                                                                                                                                                                                                                                                                                                                                                                                                                                                                                                                                                                                                                                                                                                                                                                                                                                                                                                                                                                                                                                                                                                                                                                                                                                                                                                                                                                                                                                                                                                                                                                               | Account of                                                        | Foreign                                                 | Contribution fo                                                                                                | r the year en                                              | ding 31 st N                                           | farch, 200                            | 7                                                                     |                                                                                          |                                                                   |                                                              |        |
| 1. Ass                               | ociation details                                                                                                                                                                                                                                                                                                                                                                                                                                                                                                                                                                                                                                                                                                                                                                                                                                                                                                                                                                                                                                                                                                                                                                                                                                                                                                                                                                                                                                                                                                                                                                                                                                                                                                                                                                                                                                                                                                                                                                                                                                                                                                              |                                                                   |                                                         |                                                                                                                |                                                            |                                                        |                                       |                                                                       |                                                                                          |                                                                   |                                                              |        |
| (i)                                  | Name and address                                                                                                                                                                                                                                                                                                                                                                                                                                                                                                                                                                                                                                                                                                                                                                                                                                                                                                                                                                                                                                                                                                                                                                                                                                                                                                                                                                                                                                                                                                                                                                                                                                                                                                                                                                                                                                                                                                                                                                                                                                                                                                              |                                                                   |                                                         |                                                                                                                |                                                            |                                                        |                                       |                                                                       | Mata Amritanand<br>Amritapuri,Kolla                                                      |                                                                   | 25                                                           |        |
|                                      | Registration number and date[under the Foreign Contribution<br>Prior permission number and date, if not registered                                                                                                                                                                                                                                                                                                                                                                                                                                                                                                                                                                                                                                                                                                                                                                                                                                                                                                                                                                                                                                                                                                                                                                                                                                                                                                                                                                                                                                                                                                                                                                                                                                                                                                                                                                                                                                                                                                                                                                                                            | (Regulation) Act, 201                                             | 0] (42 of                                               | 2010)                                                                                                          |                                                            |                                                        |                                       |                                                                       | 052930183                                                                                |                                                                   |                                                              |        |
| (iv)                                 | Nature of association  Denomination in case of religious association                                                                                                                                                                                                                                                                                                                                                                                                                                                                                                                                                                                                                                                                                                                                                                                                                                                                                                                                                                                                                                                                                                                                                                                                                                                                                                                                                                                                                                                                                                                                                                                                                                                                                                                                                                                                                                                                                                                                                                                                                                                          |                                                                   |                                                         |                                                                                                                |                                                            |                                                        |                                       |                                                                       | Social                                                                                   |                                                                   |                                                              |        |
| 2.0                                  | al amount of foreign contribution received during the year                                                                                                                                                                                                                                                                                                                                                                                                                                                                                                                                                                                                                                                                                                                                                                                                                                                                                                                                                                                                                                                                                                                                                                                                                                                                                                                                                                                                                                                                                                                                                                                                                                                                                                                                                                                                                                                                                                                                                                                                                                                                    |                                                                   |                                                         |                                                                                                                |                                                            |                                                        |                                       |                                                                       | 909421556.05                                                                             |                                                                   |                                                              |        |
|                                      |                                                                                                                                                                                                                                                                                                                                                                                                                                                                                                                                                                                                                                                                                                                                                                                                                                                                                                                                                                                                                                                                                                                                                                                                                                                                                                                                                                                                                                                                                                                                                                                                                                                                                                                                                                                                                                                                                                                                                                                                                                                                                                                               |                                                                   |                                                         |                                                                                                                |                                                            |                                                        |                                       |                                                                       |                                                                                          |                                                                   |                                                              |        |
| 400                                  | Interest earned on the foreign contribution during the year.                                                                                                                                                                                                                                                                                                                                                                                                                                                                                                                                                                                                                                                                                                                                                                                                                                                                                                                                                                                                                                                                                                                                                                                                                                                                                                                                                                                                                                                                                                                                                                                                                                                                                                                                                                                                                                                                                                                                                                                                                                                                  |                                                                   |                                                         |                                                                                                                |                                                            |                                                        |                                       |                                                                       | 90.34                                                                                    |                                                                   |                                                              |        |
| (a)<br>(b)                           | In the designated bank account On investments made (Fixed Deposit Receipt etc.) during the                                                                                                                                                                                                                                                                                                                                                                                                                                                                                                                                                                                                                                                                                                                                                                                                                                                                                                                                                                                                                                                                                                                                                                                                                                                                                                                                                                                                                                                                                                                                                                                                                                                                                                                                                                                                                                                                                                                                                                                                                                    |                                                                   | ıg years                                                |                                                                                                                |                                                            |                                                        |                                       |                                                                       | 90.34<br>97550000.00                                                                     |                                                                   |                                                              |        |
| (a)<br>(b)                           | In the designated bank account                                                                                                                                                                                                                                                                                                                                                                                                                                                                                                                                                                                                                                                                                                                                                                                                                                                                                                                                                                                                                                                                                                                                                                                                                                                                                                                                                                                                                                                                                                                                                                                                                                                                                                                                                                                                                                                                                                                                                                                                                                                                                                |                                                                   | ig years                                                |                                                                                                                |                                                            |                                                        |                                       |                                                                       |                                                                                          |                                                                   | (iı                                                          | n rupe |
| (a)<br>(b)<br>3. Pur                 | In the designated bank account On investments made (Fixed Deposit Receipt etc.) during the oose(s) for which foreign contribution has been received and u                                                                                                                                                                                                                                                                                                                                                                                                                                                                                                                                                                                                                                                                                                                                                                                                                                                                                                                                                                                                                                                                                                                                                                                                                                                                                                                                                                                                                                                                                                                                                                                                                                                                                                                                                                                                                                                                                                                                                                     |                                                                   |                                                         |                                                                                                                |                                                            | t during the y                                         |                                       |                                                                       |                                                                                          | ed                                                                | (ii<br>Balance                                               | n rupe |
| (a)<br>(b)<br>3. Pur                 | In the designated bank account On investments made (Fixed Deposit Receipt etc.) during the                                                                                                                                                                                                                                                                                                                                                                                                                                                                                                                                                                                                                                                                                                                                                                                                                                                                                                                                                                                                                                                                                                                                                                                                                                                                                                                                                                                                                                                                                                                                                                                                                                                                                                                                                                                                                                                                                                                                                                                                                                    | Previous bals                                                     | ince                                                    | As first rec                                                                                                   | eipient                                                    | As Second r                                            | eceipient                             |                                                                       | 97550000.00<br>Utilis                                                                    | 100                                                               | Balance                                                      |        |
| (a)<br>(b)<br>Pur                    | In the designated bank account  On investments made (Fixed Deposit Receipt etc.) during the  cose(s) for which foreign contribution has been received and to   Purpose                                                                                                                                                                                                                                                                                                                                                                                                                                                                                                                                                                                                                                                                                                                                                                                                                                                                                                                                                                                                                                                                                                                                                                                                                                                                                                                                                                                                                                                                                                                                                                                                                                                                                                                                                                                                                                                                                                                                                        | Previous bals                                                     | ince<br>In kind                                         | In cash                                                                                                        | eipient<br>In kind                                         | As Second r<br>In cash                                 | eceipient<br>In kind                  | Total                                                                 | 97550000.00<br>Utilis<br>In cash                                                         | In kind                                                           | Balance<br>In cash                                           | In ki  |
| (a)<br>(b)<br>Pur                    | In the designated bank account On investments made (Fixed Deposit Receipt etc.) during the cose(s) for which foreign contribution has been received and to  Purpose  Activities other than those mentioned above                                                                                                                                                                                                                                                                                                                                                                                                                                                                                                                                                                                                                                                                                                                                                                                                                                                                                                                                                                                                                                                                                                                                                                                                                                                                                                                                                                                                                                                                                                                                                                                                                                                                                                                                                                                                                                                                                                              | Previous bals In cash 0.00                                        | ince                                                    | In cash<br>97550000.00                                                                                         | eipient<br>In kind<br>0.00                                 | As Second r<br>In cash<br>0.00                         | In kind<br>0.00                       | Total-<br>97550000.00                                                 | 97550000.00  Utilis  In cash 97550000.00                                                 | In kind<br>0.00                                                   | Balance<br>In cash<br>0.00                                   | In ki  |
| (a)<br>(b)<br>3. Pur                 | In the designated bank account On investments made (Fixed Deposit Receipt etc.) during the oose(s) for which foreign contribution has been received and v  Purpose  Activities other than those mentioned above Other expenses.                                                                                                                                                                                                                                                                                                                                                                                                                                                                                                                                                                                                                                                                                                                                                                                                                                                                                                                                                                                                                                                                                                                                                                                                                                                                                                                                                                                                                                                                                                                                                                                                                                                                                                                                                                                                                                                                                               | Previous bals In cash 0.00 287.08                                 | In kind<br>0.00<br>0.00                                 | In cash<br>97550000.00<br>304639331.96                                                                         | In kind<br>0.00<br>0.00                                    | As Second r<br>In cash<br>0.00<br>0.00                 | In kind<br>0.00<br>0.00               | Total-<br>97550000.00<br>304639331.96                                 | 97550000.00  Utilis  In cash  97550000.00  0.00                                          | In kind<br>0.00<br>0.00                                           | Balance In cash 0.00 304639619.04                            | In ki  |
| (a)<br>(b)<br>3. Pur<br>6l.No.       | In the designated bank account On investments made (Fixed Deposit Receipt etc.) during the  loose(s) for which foreign contribution has been received and to  Purpose Activities other than those mentioned above Other expenses. Relief / Rehabilitation of victims of natural calamities.                                                                                                                                                                                                                                                                                                                                                                                                                                                                                                                                                                                                                                                                                                                                                                                                                                                                                                                                                                                                                                                                                                                                                                                                                                                                                                                                                                                                                                                                                                                                                                                                                                                                                                                                                                                                                                   | Previous bals  In cash  0.00 287.08 0.00                          | In kind<br>0.00<br>0.00<br>0.00                         | In cash<br>97550000.00<br>304639331.96<br>175513816.81                                                         | eipient In kind 0.00 0.00 20000.00                         | As Second r<br>In cash<br>0.00<br>0.00<br>0.00         | 0.00<br>0.00<br>0.00                  | Total-<br>97550000.00<br>304639331.96<br>175533816.81                 | 97550000.00  Utilis  In cash  97550000.00  0.00  187787376.62                            | In kind<br>0.00<br>0.00<br>20000.00                               | Balance<br>In cash<br>0.00<br>304639619.04<br>-12273559.81   | In ki  |
| (a) (b) 3. Pur Sl.No.                | In the designated bank account On investments made (Fixed Deposit Receipt etc.) during the oose(s) for which foreign contribution has been received and v  Purpose  Activities other than those mentioned above Other expenses.                                                                                                                                                                                                                                                                                                                                                                                                                                                                                                                                                                                                                                                                                                                                                                                                                                                                                                                                                                                                                                                                                                                                                                                                                                                                                                                                                                                                                                                                                                                                                                                                                                                                                                                                                                                                                                                                                               | Previous bals In cash 0.00 287.08 0.00 118000000.00               | In kind<br>0.00<br>0.00<br>0.00<br>0.00                 | In cash<br>97550000.00<br>304639331.96<br>175513816.81<br>350598707.00                                         | eipient In kind 0.00 0.00 20000.00 78649790.62             | As Second r<br>In cash<br>0.00<br>0.00<br>0.00<br>0.00 | eceipient In kind 0.00 0.00 0.00 0.00 | Total-<br>97550000.00<br>304639331.96<br>175533816.81<br>429248497.62 | 97550000.00  Utilis  In cash 97550000.00 0.00 187787376.62 219352150.00                  | In kind<br>0.00<br>0.00<br>20000.00<br>78649790.62                | Balance In cash 0.00 304639619.04 -12273559.81 1311246557.00 | In k   |
| (a) (b) 3. Pur Sl.No.                | In the designated bank account On investments made (Fixed Deposit Receipt etc.) during the  loose(s) for which foreign contribution has been received and to  Purpose Activities other than those mentioned above Other expenses. Relief / Rehabilitation of victims of natural calamities. Construction / Running of hospital / dispensary / clinic.                                                                                                                                                                                                                                                                                                                                                                                                                                                                                                                                                                                                                                                                                                                                                                                                                                                                                                                                                                                                                                                                                                                                                                                                                                                                                                                                                                                                                                                                                                                                                                                                                                                                                                                                                                         | Previous bals In cash 0.00 287.08 0.00 118000000.00 1180000287.08 | In kind<br>0.00<br>0.00<br>0.00<br>0.00<br>0.00         | In cash<br>97550000.00<br>304639331.96<br>175513816.81<br>350598707.00<br>928301855.77                         | eipient In kind 0.00 0.00 20000.00 78649790.62 78669790.62 | As Second r<br>In cash<br>0.00<br>0.00<br>0.00         | 0.00<br>0.00<br>0.00                  | Total-<br>97550000.00<br>304639331.96<br>175533816.81                 | 97550000.00  Utilis  In cash  97550000.00  0.00  187787376.62                            | In kind<br>0.00<br>0.00<br>20000.00                               | Balance<br>In cash<br>0.00<br>304639619.04<br>-12273559.81   | In ki  |
| (a) (b) 3. Pur Sl.No. 1 2 3 4 Total: | In the designated bank account On investments made (Fixed Deposit Receipt etc.) during the oose(s) for which foreign contribution has been received and v  Purpose  Activities other than those mentioned above  Other expenses.  Relief / Relabilitation of victims of natural calamities.  Construction / Running of hospital / dispensary / clinic.  pose(s) for which foreign contribution has been received and the contribution of the properties of the contribution has been received and the | Previous bals In cash 0.00 287.08 0.00 118000000.00 1180000287.08 | In kind<br>0.00<br>0.00<br>0.00<br>0.00<br>0.00<br>0.00 | In cash<br>97550000.00<br>304639331.96<br>175513816.81<br>350598707.00<br>928301855.77<br>f specific activitie | eipient In kind 0.00 0.00 20000.00 78649790.62 78669790.62 | As Second r<br>In cash<br>0.00<br>0.00<br>0.00<br>0.00 | eceipient In kind 0.00 0.00 0.00 0.00 | Total-<br>97550000.00<br>304639331.96<br>175533816.81<br>429248497.62 | 97550000.00  Utilis  In cash 97550000.00  0.00  187787376.62  219352150.00  504689526.62 | In kind<br>0.00<br>0.00<br>20000.00<br>78649790.62<br>78669790.62 | Balance In cash 0.00 304639619.04 -12273559.81 1311246557.00 | In ki  |
| (a) (b) 3. Pur Sl.No. 1 2 3 4 Total: | In the designated bank account On investments made (Fixed Deposit Receipt etc.) during the  loose(s) for which foreign contribution has been received and to  Purpose Activities other than those mentioned above  Other expenses. Relief / Rehabilitation of victims of natural calamities. Construction / Running of hospital / dispensary / clinic.  loose(s) for which foreign contribution has been received and to  Purpose                                                                                                                                                                                                                                                                                                                                                                                                                                                                                                                                                                                                                                                                                                                                                                                                                                                                                                                                                                                                                                                                                                                                                                                                                                                                                                                                                                                                                                                                                                                                                                                                                                                                                             | Previous bals In cash 0.00 287.08 0.00 118000000.00 1180000287.08 | In kind<br>0.00<br>0.00<br>0.00<br>0.00<br>0.00         | In cash<br>97550000.00<br>304639331.96<br>175513816.81<br>350598707.00<br>928301855.77<br>f specific activitie | eipient In kind 0.00 0.00 20000.00 78649790.62 78669790.62 | As Second r<br>In cash<br>0.00<br>0.00<br>0.00<br>0.00 | eceipient In kind 0.00 0.00 0.00 0.00 | Total-<br>97550000.00<br>304639331.96<br>175533816.81<br>429248497.62 | 97550000.00  Utilis  In cash 97550000.00 0.00 187787376.62 219352150.00                  | In kind<br>0.00<br>0.00<br>20000.00<br>78649790.62<br>78669790.62 | Balance In cash 0.00 304639619.04 -12273559.81 1311246557.00 | In ki  |
| (a) (b) 3. Pur Sl.No. 1 2 3 4 Total: | In the designated bank account On investments made (Fixed Deposit Receipt etc.) during the oose(s) for which foreign contribution has been received and v  Purpose  Activities other than those mentioned above  Other expenses.  Relief / Relabilitation of victims of natural calamities.  Construction / Running of hospital / dispensary / clinic.  pose(s) for which foreign contribution has been received and the contribution of the properties of the contribution has been received and the | Previous bals In cash 0.00 287.08 0.00 118000000.00 1180000287.08 | In kind<br>0.00<br>0.00<br>0.00<br>0.00<br>0.00<br>0.00 | In cash<br>97550000.00<br>304639331.96<br>175513816.81<br>350598707.00<br>928301855.77<br>f specific activitie | eipient In kind 0.00 0.00 20000.00 78649790.62 78669790.62 | As Second r<br>In cash<br>0.00<br>0.00<br>0.00<br>0.00 | eceipient In kind 0.00 0.00 0.00 0.00 | Total-<br>97550000.00<br>304639331.96<br>175533816.81<br>429248497.62 | 97550000.00  Utilis  In cash 97550000.00  0.00  187787376.62  219352150.00  504689526.62 | In kind<br>0.00<br>0.00<br>20000.00<br>78649790.62<br>78669790.62 | Balance In cash 0.00 304639619.04 -12273559.81 1311246557.00 | In l   |
| (a) (b) . Pur l.No.                  | In the designated bank account On investments made (Fixed Deposit Receipt etc.) during the  loose(s) for which foreign contribution has been received and to  Purpose Activities other than those mentioned above  Other expenses. Relief / Rehabilitation of victims of natural calamities. Construction / Running of hospital / dispensary / clinic.  loose(s) for which foreign contribution has been received and to  Purpose                                                                                                                                                                                                                                                                                                                                                                                                                                                                                                                                                                                                                                                                                                                                                                                                                                                                                                                                                                                                                                                                                                                                                                                                                                                                                                                                                                                                                                                                                                                                                                                                                                                                                             | Previous bals In cash 0.00 287.08 0.00 118000000.00 1180000287.08 | In kind<br>0.00<br>0.00<br>0.00<br>0.00<br>0.00<br>0.00 | In cash<br>97550000.00<br>304639331.96<br>175513816.81<br>350598707.00<br>928301855.77<br>f specific activitie | eipient In kind 0.00 0.00 20000.00 78649790.62 78669790.62 | As Second r<br>In cash<br>0.00<br>0.00<br>0.00<br>0.00 | eceipient In kind 0.00 0.00 0.00 0.00 | Total-<br>97550000.00<br>304639331.96<br>175533816.81<br>429248497.62 | 97550000.00  Utilis  In cash 97550000.00  0.00  187787376.62  219352150.00  504689526.62 | In kind<br>0.00<br>0.00<br>20000.00<br>78649790.62<br>78669790.62 | Balance In cash 0.00 304639619.04 -12273559.81 1311246557.00 |        |