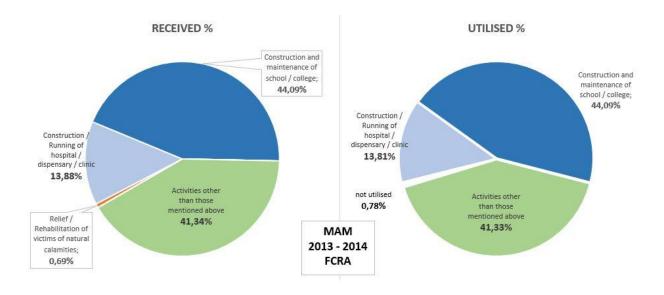

#### From the FCRA summary:

- 1. **Declared previous balance:** 28.5 million (allotted to point 5.)
- 1. Total collected: 22 million, of which 12 million from USA and 9 million from EU.
- 2. Bank interest: 2.36 million. Address is not indicated. But it seems to be in India<sup>1</sup>.
- 3. **Charitable activities\*:** 4.2 million mentioned as received in the summary (only 2.8 in the detailed breakdown of donations). 4.5 million spent. Excess expenditure of 300k.
- 4. **Construction and running costs of hospitals, dispensaries, clinics:** apart from the previous balance of 28.5 million, 10.4 million were received and 7.2 million were spent, which left a positive balance of 31.8 million.
- 5. **Other activities and expenses:** 9.7 million received (of which, bank interest), 2.4 million spent, leaving a positive balance of 7.4 million.
- 6. Balance at the end of the year: 38.8 million.

**Percentage spent on charity\* and utilisation of funds:** out of the total 22 million collected from abroad, 2.8 million where donated towards relief and 4.5 million were spent on that, i.e. 20% of the total. Percentage of funds not utilised: 42 %.

From the FCRA details and observations: it seems that the allotment of funds to specific purposes is either arbitrary or not respected. There are also discrepancies between the summary and the detail. In the "donor wise receipt of foreign contribution", on finds purposes like "Construction / Extension / Maintenance of office, administrative and other buildings" (8.2 million, coming mostly from the 2 main centers MA Center in the USA and Amma Europe in Belgium), "Activities other than those mentioned above" (11 million) and "Relief / Rehabilitation of victims of natural calamities" (2.8 million). All these are only partially found to be reflected in the "funds utilised" section which figure only: 1. construction and running of hospitals and 2. relief activities. 967 individuals have donated 3.3 million, i.e. 15% of total collected.